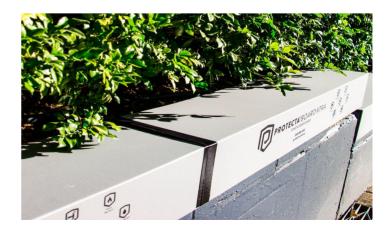

## **Main Applications:**

- Stairs all finishes
- Corner & edges
- Retaining walls
- **Planter Boxes**
- Columns

| Code       | Dimensions                                                           | COLOUR |
|------------|----------------------------------------------------------------------|--------|
| PBXS123-GY | 1180mm x 420mm x 3mm<br>(257mm/160mm Internal<br>Dimensions) 900gsm  | GREY   |
| PBXS125-GN | 1180mm x 420mm x 5mm<br>(257mm/160mm Internal<br>Dimensions) 1500gsm | GREEN  |