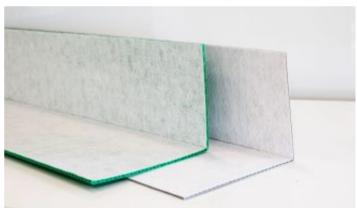

## **Kev Benefits:**

- Dual protection performance fleece underlay for added soft, non-abrasive protection to avoid scratches, scuffs and damage on finished surfaces.
- Anti-Slip (P4 rating) and Water Resistant
- Preformed for fast installation
- Reusable
- Fire rated (see website for full details)
- 100% polypropylene extremely tough board and easier to recycle
- 12 months UV protection