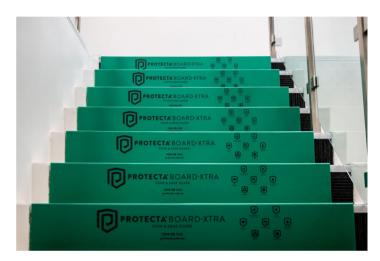

## Stair and **Edge Guard**

A high impact, preformed professional protection solution for stairs.

## **Main Applications:**

- Stairs all finishes
- Corner & edges
- Retaining walls
- **Planter Boxes**
- Columns

| Code       | Dimensions                                                           | COLOUR |
|------------|----------------------------------------------------------------------|--------|
| PBXS123-GY | 1180mm x 420mm x 3mm<br>(257mm/160mm Internal<br>Dimensions) 900gsm  | GREY   |
| PBXS125-GN | 1180mm x 420mm x 5mm<br>(257mm/160mm Internal<br>Dimensions) 1500gsm | GREEN  |